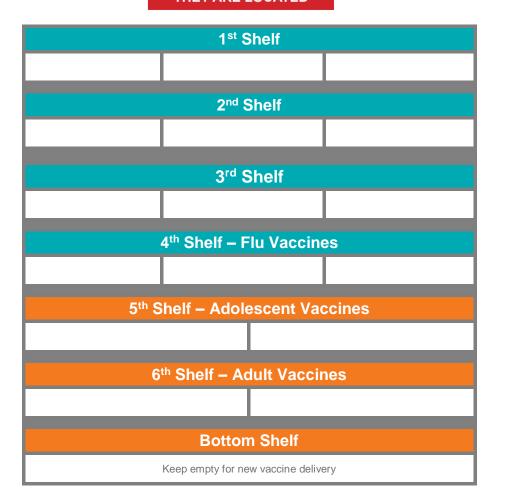

## **FRIDGE MAP (example)**

**STOP** DO NOT OPEN DOOR UNTIL YOU KNOW WHICH VACCINES YOU NEED AND WHERE THEY ARE LOCATED

| 1 <sup>st</sup> Shelf                       |                     |          |                     |
|---------------------------------------------|---------------------|----------|---------------------|
| Infanrix Hexa                               | Prevenar 13         |          | Rotarix             |
| 2 <sup>nd</sup> Shelf                       |                     |          |                     |
| Nimenrix                                    | MMR II / Priorix    |          | Infanrix / Tripacel |
|                                             |                     |          |                     |
| 3 <sup>rd</sup> Shelf                       |                     |          |                     |
| PriorixTetra                                | Act-Hib             |          | Infanrix-IPV        |
| 4 <sup>th</sup> Shelf – Flu Vaccines        |                     |          |                     |
| 6 months to 3 years                         | 3 years to 64 years |          | 65 years and over   |
| 5 <sup>th</sup> Shelf – Adolescent Vaccines |                     |          |                     |
| Gardasil                                    |                     | Boostrix |                     |
| 6 <sup>th</sup> Shelf – Adult Vaccines      |                     |          |                     |
| Pneumovax23                                 |                     | Zostavax |                     |
| Bottom Shelf                                |                     |          |                     |
| Keep empty for new vaccine delivery         |                     |          |                     |