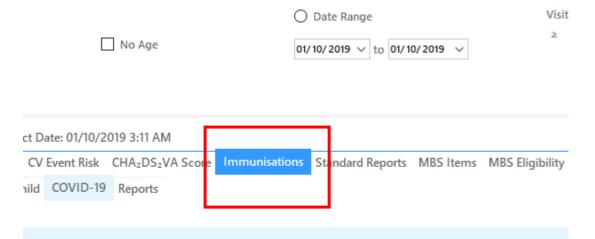

# Pen CAT Walk Throughs

How to find the COVID 19 data in Pen CAT

Difficulty Level: Beginner

For the latest information on COVID 19 see HealthPathways

**Sydney Healthpathways** 

**SES Healthpathways** 

**Log into HealthPathways** 

**Username: connected/ sesydney** 

Password: healthcare/ healthcare

Type "COVID 19" into the search window

Click on "COVID 19" for additional information

For additional Pen CAT resources please click <a href="here">here</a>

## Log in to Cat4

#### **Select your latest extract**

Depending on your requirement you may want to select RACGP active from the General Filter, however in our example we have left all the filters blank



#### **Select Immunisations**



COVID-19 Vaccination Status [Popul

## **Select COVID 19**



COVID-19 V

### Choose various dose and vaccine type from the menu on the righthand side of the page



COVID-19 Vaccine eligibility/choice is at the discretion of the service provider and participants.

Please check the Department of Health current guidelines at https://www.health.gov.au