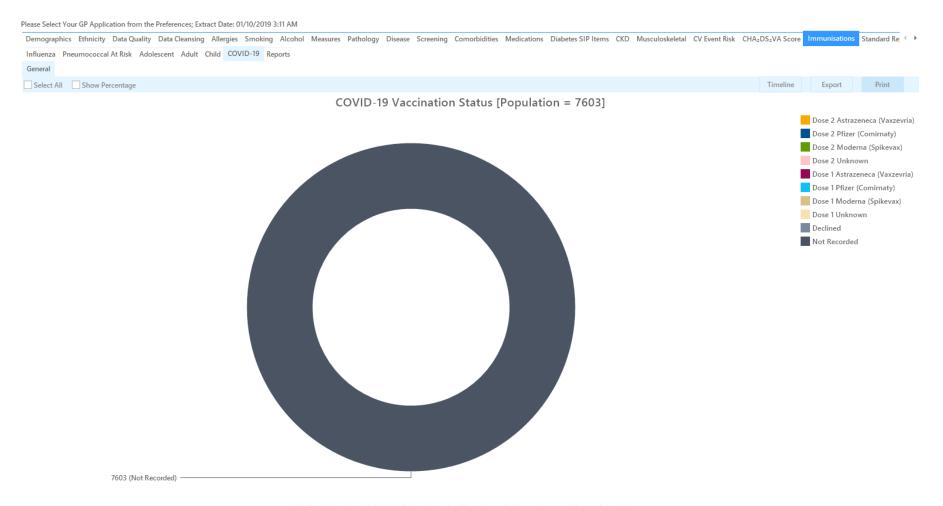

### Choose various dose and vaccine type from the menu on the righthand side of the page

COVID-19 Vaccine eligibility/choice is at the discretion of the service provider and participants.

Please check the Department of Health current guidelines at https://www.health.gov.au