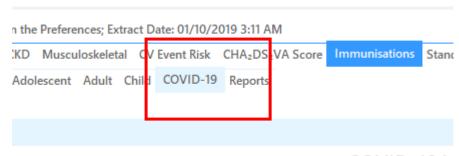

# Pen CAT Walk Throughs

How to find the COVID 19 data in Pen CAT

Difficulty Level: Beginner

For the latest information on COVID 19 see HealthPathways

**Sydney Healthpathways** 

**SES Healthpathways** 

**Log into HealthPathways** 

**Username: connected/ sesydney** 

Password: healthcare/ healthcare

Type "COVID 19" into the search window

Click on "COVID 19" for additional information

For additional Pen CAT resources please click <a href="here">here</a>

## Log in to Cat4

#### **Select your latest extract**

Depending on your requirement you may want to select RACGP active from the General Filter, however in our example we have left all the filters blank



#### **Select Immunisations**



COVID-19 Vaccination Status [Popul

## **Select COVID 19**



COVID-19 V

### Choose various dose and vaccine type from the menu on the righthand side of the page



COVID-19 Vaccine eligibility/choice is at the discretion of the service provider and participants.

Please check the Department of Health current guidelines at https://www.health.gov.au