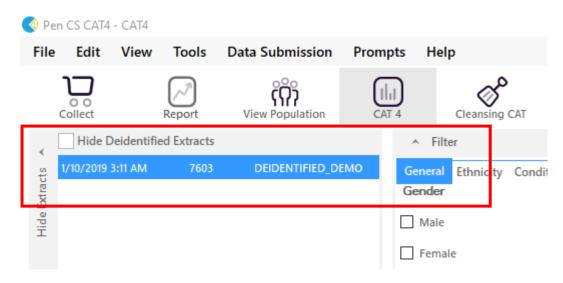

#### **Select your latest extract**

Depending on your requirement you may want to select RACGP active from the General Filter, however in our example we have left all the filters blank