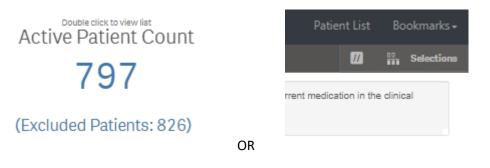

## 4. View your patient list

4.1. Double click the **Patient Count** to view the patient list, or click on PATIENT LIST in the top right hand corner. *Note: The notation "Excluded Patients: 826" in this instance indicates that you have 826 patients over 65 who HAVE had a flu vaccine in the past 12 months.* 