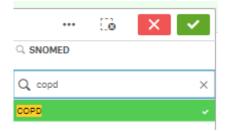

| Active   |  |
|----------|--|
| Inactive |  |

2.3. On the SNOMED filter, click the magnifying glass to search

2.4. In the search box type "COPD" and select COPD from the list

Filter to patients who have not had a flu vaccination in the past 12 months
**3.1. Navigate to the EXCLUSIONS section of the report**