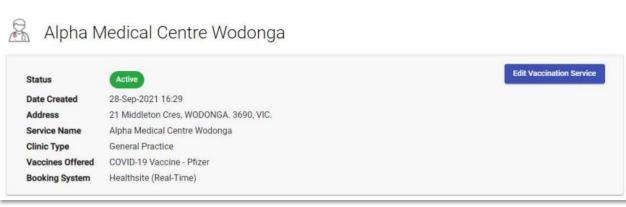

#### **VCF Connect screenshots**

You're here: Home > Your Clinics > Clinic

Medic Oncall (HEALTHCARE AUSTRALIA PTY LTD) Edit Clinic Details Approved Status Legal Name HEALTHCARE AUSTRALIA PTY LTD Known as Medic Oncall ABN 95 108 180 589 Vaccination Services Users Authorised Systems Vaccination services operated by this clinic. Find an existing service Add a service or site Filter vaccination services My Vaccination services Active Only d Status Service Name (Vaccine) Address Last Updated