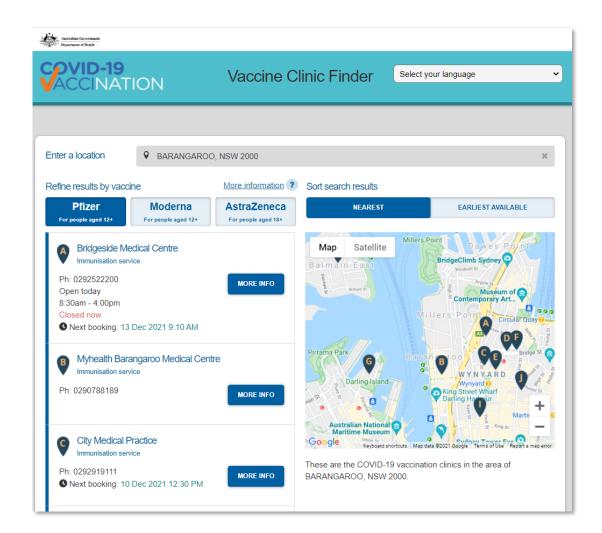

### Vaccine Clinic Finder

The Vaccine Clinic Finder is a national portal for consumers to find and book vaccination appointments online. It reduces the administrative burden on clinics by encouraging consumers to use online channels to book, rather than telephoning clinics or presenting with no prior booking. There have been **over 45.97 million sessions** on the VCF since release in March.

#### **VCF Supports**

- Over 9,500 vaccination providers
  nationally
- 20 booking platforms
- Streamlined consumer experience
- 16 languages
- National Coronavirus Helpline number alternative channel