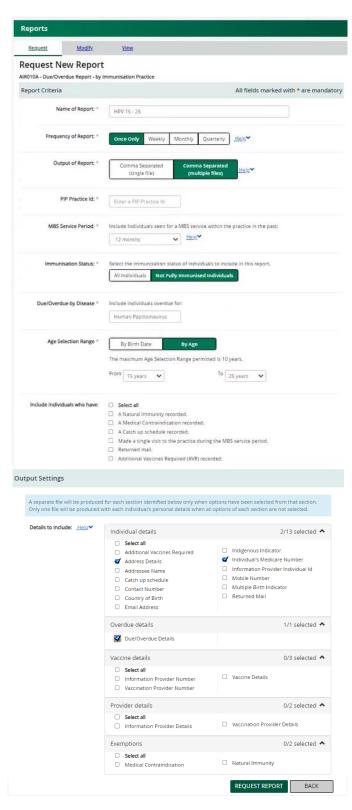

## AIR010A report parameters guide

## **HPV** vaccines: Overdue report parameters

## Report parameter selections:

- Name of Report:
   Choose a name for the report, e.g.
   'HPV 15–25'
- Frequency of Report: Select 'Once Only'
- Output of Report: Select 'Comma Separated (multiple files)'
- PIP Practice ID:
   Enter your Practice Incentive
   Payment (PIP) ID number
- MBS Service Period: Select '12 months'
- Immunisation Status: Select 'Not Fully Immunised'
- Due/Overdue by Disease: Select 'Human Papillomavirus'
- Age Selection Range: Select 'By Age' Select '15 years to 25 years' (maximum age range is 10 years)
- Include individuals who have: Leave blank
- Output Settings:
  Select details to include:
  - ✓ Address Details
  - ✓ Individual's Medicare Number
  - ✓ Due/Overdue Details
- Click 'Request Report' to complete the request