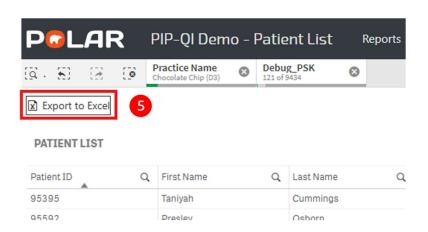

## **Polar Walkthrough**

- 4. A list of patients who do not have a flu vaccine recorded in the last 15 months will load on the right-hand side. Click Patient List
- 5. Export to Excel

## **Patient List**

| Patient ID | Name             | Count |
|------------|------------------|-------|
| Totals     |                  | 121   |
| 95395      | Taniyah Cummings | 1     |
| 95592      | Presley Osborn   | 1     |
| 95910      | Bailee Molina    | 1     |
| 95994      | Sharon Ramirez   | 1     |
| 96112      | Keon Mora        | 1     |
| 96122      | Curtis Gaines    | 1     |
| 96167      | Briley Golden    | 1     |
| 96174      | Katelynn Weber   | 1     |
| 96248      | Izayah James     | 1     |
|            |                  |       |