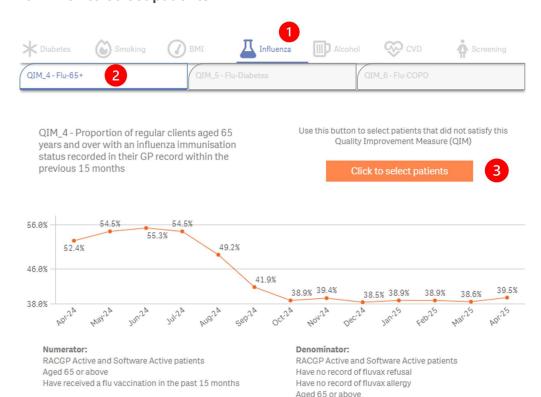

QIM 4: Identify regular patients 65 years and older who have not had a flu vaccine in the last 15 months

- 1. Navigate to Influenza tab
- 2. Select QIM\_4 Flu- 65+
- 3. Click to select patients