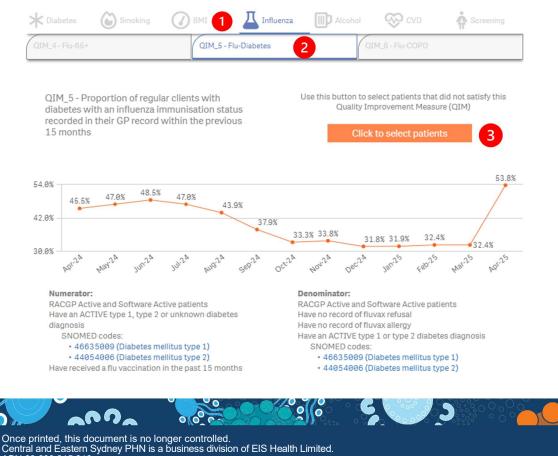

QIM 5: Identify regular patients with diabetes who have not had a flu vaccine in the last 15 months

- 1. Navigate to Influenza tab
- 2. Select QIM\_5 Flu- Diabetes
- 3. Click to select patients

ABN 68 603 815 818 www.cesphn.org.au