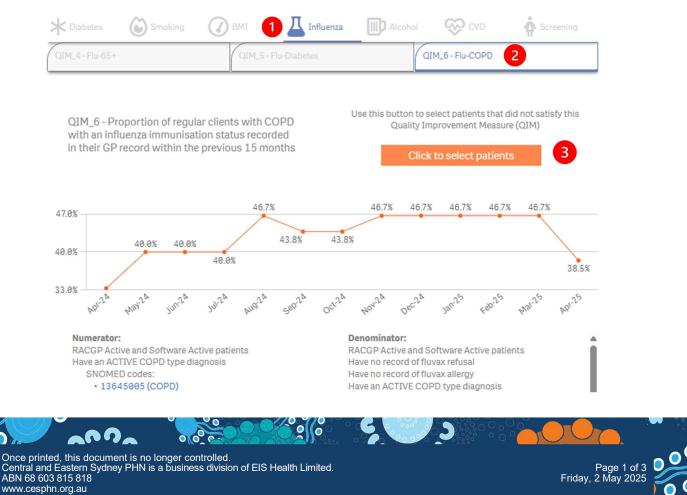

QIM 6: Identify regular patients with COPD who are 15 years and older and have not had a flu vaccine in the last 15 months

- 1. Navigate to Influenza tab
- 2. Select QIM\_6 Flu- COPD
- 3. Click to select patients