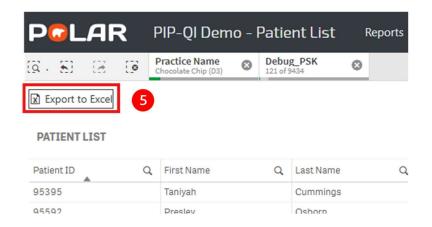

- 4. A list of patients who do not have a flu vaccine recorded in the last 15 months will load on the right-hand side. Click Patient List
- 5. Export to Excel

| <br>Patient List |    | Bookmarks <del>-</del> |  |
|------------------|----|------------------------|--|
|                  | 00 | Selections             |  |

## Patient List

| Patient ID | Name             | Count |
|------------|------------------|-------|
| Totals     |                  | 121   |
| 95395      | Taniyah Cummings | 1     |
| 95592      | Presley Osborn   | 1     |
| 95910      | Bailee Molina    | 1     |
| 95994      | Sharon Ramirez   | 1     |
| 96112      | Keon Mora        | 1     |
| 96122      | Curtis Gaines    | 1     |
| 96167      | Briley Golden    | 1     |
| 96174      | Katelynn Weber   | 1     |
| 96248      | Izayah James     | 1     |
| ~~ · · · · |                  |       |